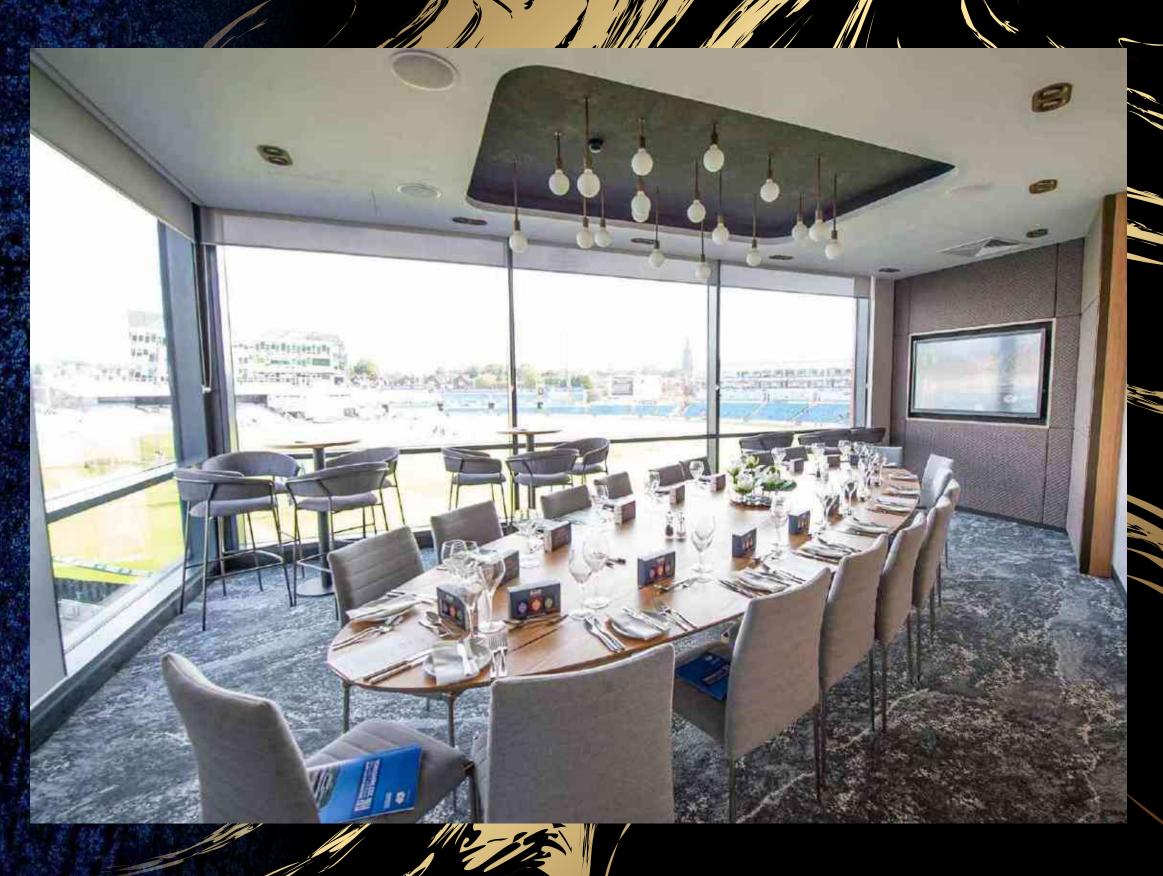

# HOWARD SUITE

Boasting a spectacular behind-the-bowler's arm view, the Howard Suite gives a first-class lounge feel to your cricket experience. Enjoy laid back luxury with buffet-style food and entertainment throughout the day complete with allocated padded balcony seating right outside the suite itself. An experience not to be missed.

Minimum booking is 4

**Howard Suite, Howard Stand** 