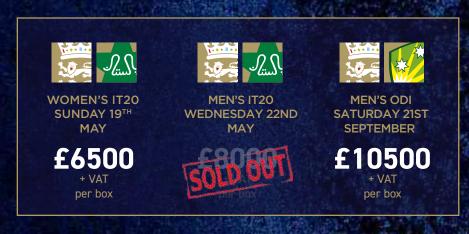

### **ENGLAND V PAKISTAN**

WOMEN'S IT20 SUNDAY 19<sup>TH</sup> MAY 2024 HEADINGLEY

#### **ENGLAND V PAKISTAN**

MEN'S IT20 WEDNESDAY 22<sup>ND</sup> MAY 2024 HEADINGLEY

### **ENGLAND V AUSTRALIA**

MEN'S ODI SATURDAY 21<sup>ST</sup> SEPTEMBER 2024 HEADINGLEY