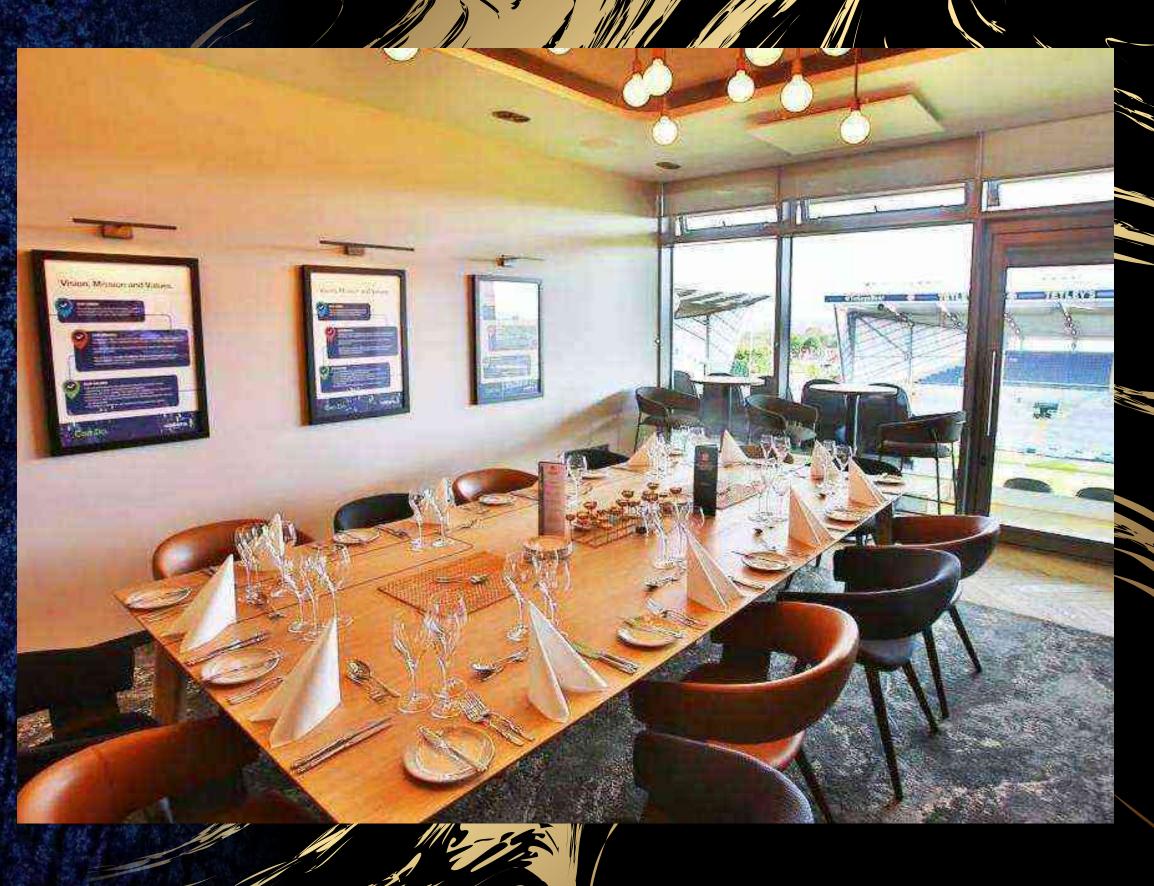

# THE TAVERNERS SUITE

### in association with Slingsby

As a guest of The Taverners Suite you'll have the choice of watching the action from our stunning garden terrace located directly outside the facility or an elevated behind the bowlers arm padded seat on The Howard Stand Balcony. With an informal relaxed atmosphere you'll be treated to buffet style food complimented with a choice of Slingsby cocktails available throughout the day.

Minimum booking is 4

**Taverners Suite, Rugby Pavilion** 