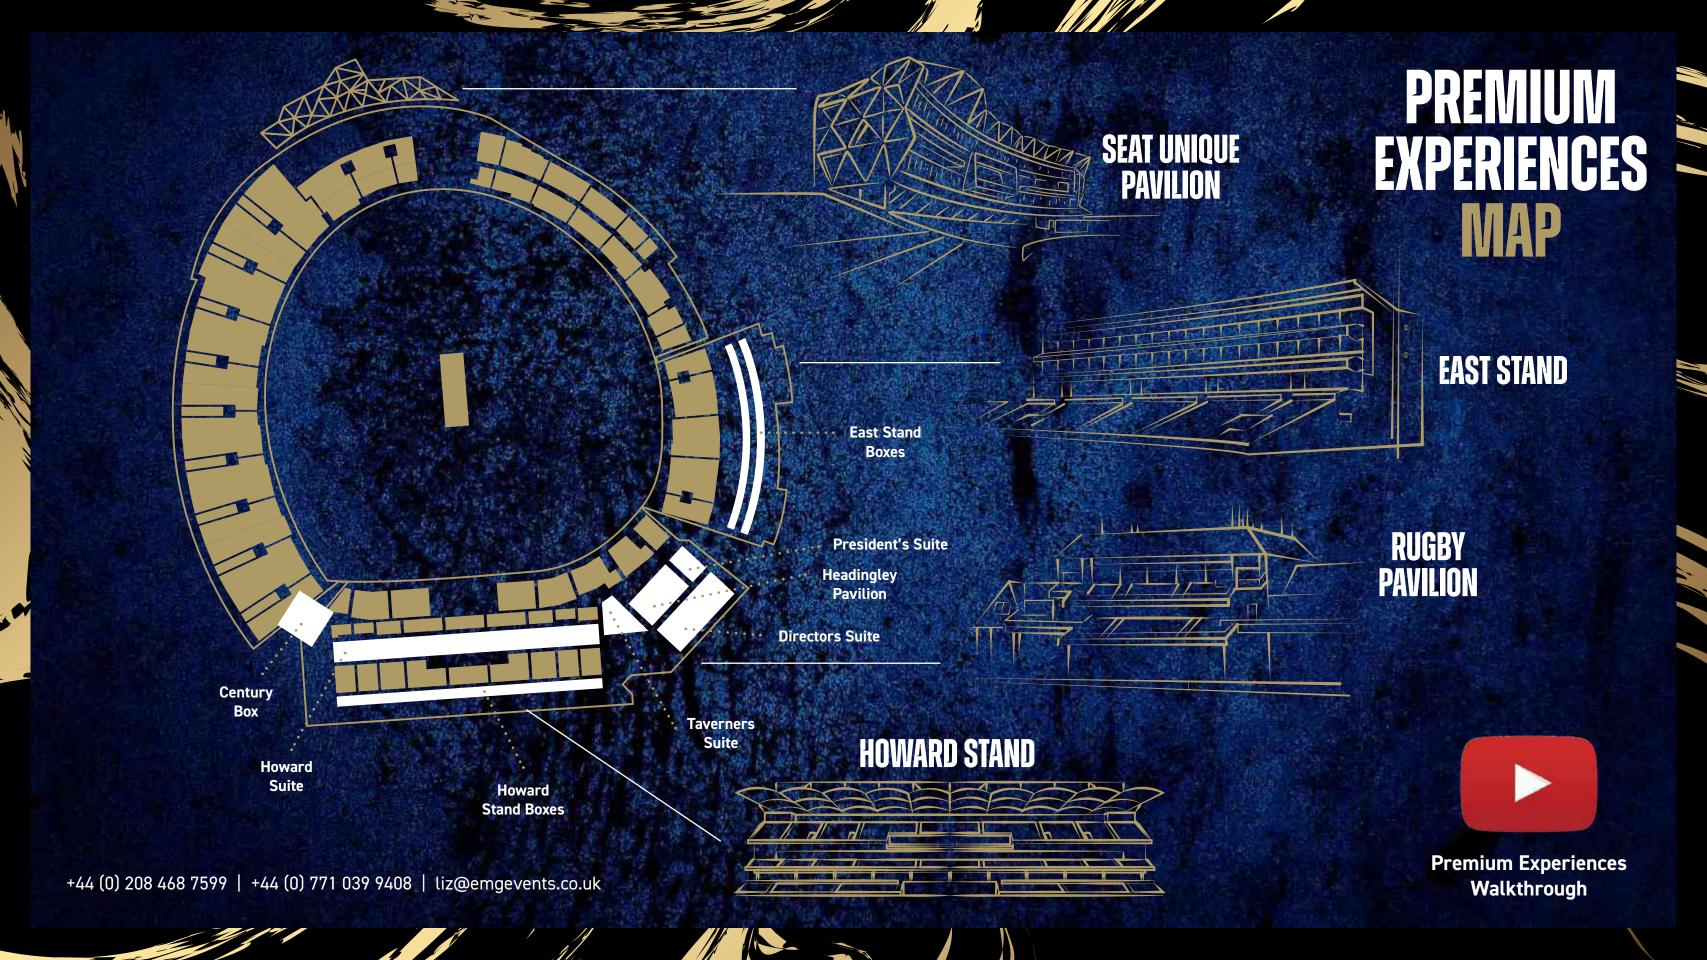

t drinks available until 15 minutes after the Interval
- Car parking included (1:4 guests)
- Official commentary radio
- Match programme
- Guest speakers from the world of cricket

- Welcome glass of fizz on arrival
- Pre match welcome from room host Buffet style meal served pre-match.
- Interval nibbles
- · Complimentary bar of beers, wines & soft drinks available until 15 minutes after the Interval
- Car parking included (1:4 guests)
- Official commentary radio
- Match programme
- Guest speakers from the world of cricket



- · Champagne reception
- · Breakfast buffet on arrival
- Buffet style lunch
- Complimentary bar including a selection of premium beers, wines, spirits & soft drinks
- Official commentary radio
- Match programme
- Guest speakers from the world of cricket.

£10,500