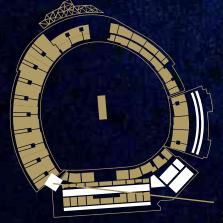

oward Stand middletier and access to The Howard Suite bar area throughout the game. During the intervals refreshments will be served in the privacy of your box with complete with a buffet style lunch for a restaurant style experience.









N/A

















per box

per box

Maximum capacity is 12





**Howard Suite, Howard Stand** 



# CENTURY BOX

The Century Box is an exclusive, one-of-a-kind, private pitch facing 16-person box located in our impressive Howard Stand. Your luxury padded seats will be located behind the bowlers' arm on The Howard Stand balcony giving you and your guests the best seats in the house. Buffet style breakfast and lunches complete with your own host/hostess, if you're looking for the next level in Premium Experience, look no further and book today.











### PRICE CARD 2024

#### **ENGLAND v PAKISTAN** WOMEN'S IT20 · SUNDAY 19TH MAY



- Welcome glass of fizz on arrival
- A la carte 2 course meal served pre-match.
- Interval nibbles
- Complimentary bar of beers, wines & soft drinks available until 15 minutes after the Interval
- Car parking included (1:4 guests Official commentary radio
- Match programme
- Guest speakers from the world of cricket

£299 per person per day

#### **ENGLAND v PAKISTAN** MEN'S IT20 • WEDNESDAY 22ND MAY

- · Welcome glass of fizz on arrival
- Pre match welcome from room host
- · A la carte 2 course meal served pre-match.
- · Interval nibbles
- · Complimentary bar of beers, wines & soft drinks available until 15 minutes after the
- Car parking included (1:4 guests
- Official commentary radio
- Match progr