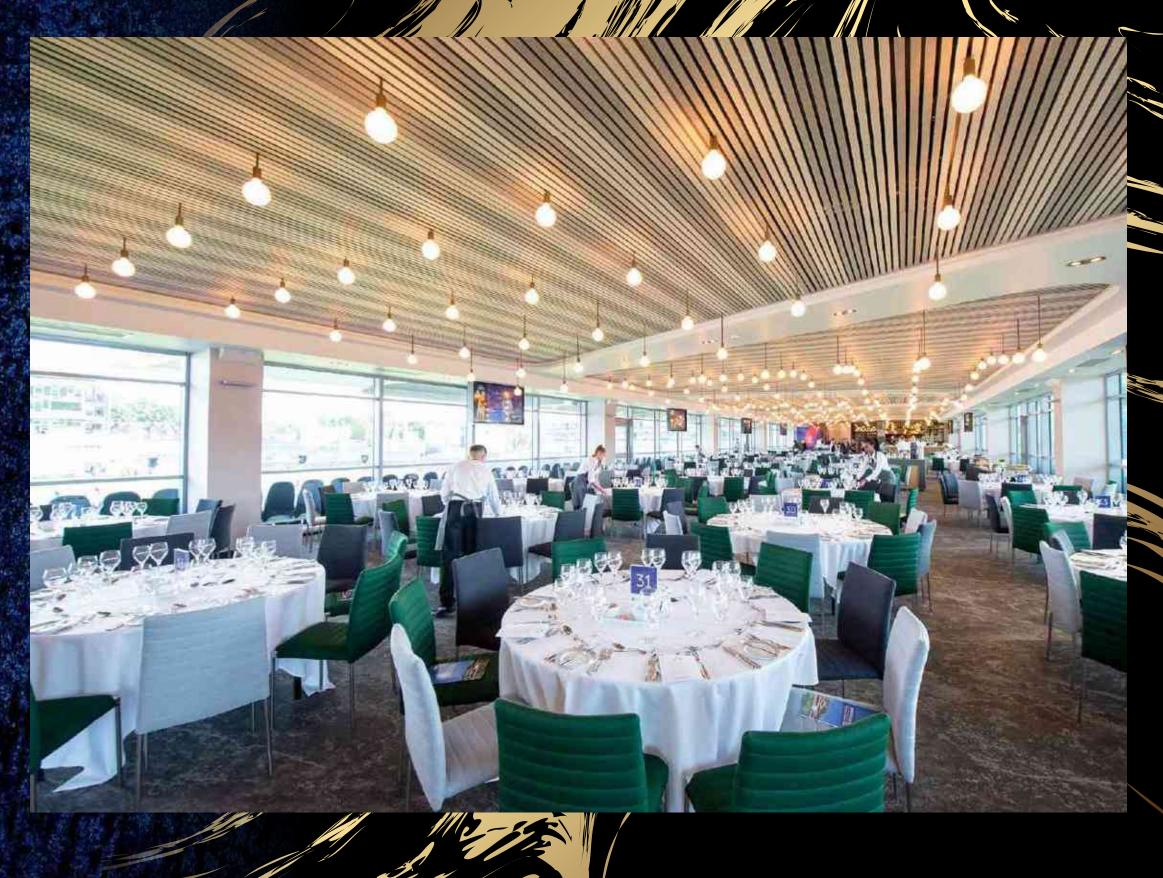

# HOWARD SUITE

Boasting a spectacular behind-the-bowler's arm view, the Howard Suite gives a first-class lounge feel to your cricket experience. Enjoy laid back luxury with buffet-style food and entertainment throughout the day complete with allocated padded balcony seating right outside the suite itself. An experience not to be missed.

Minimum booking is 4

**Howard Suite, Howard Stand** 