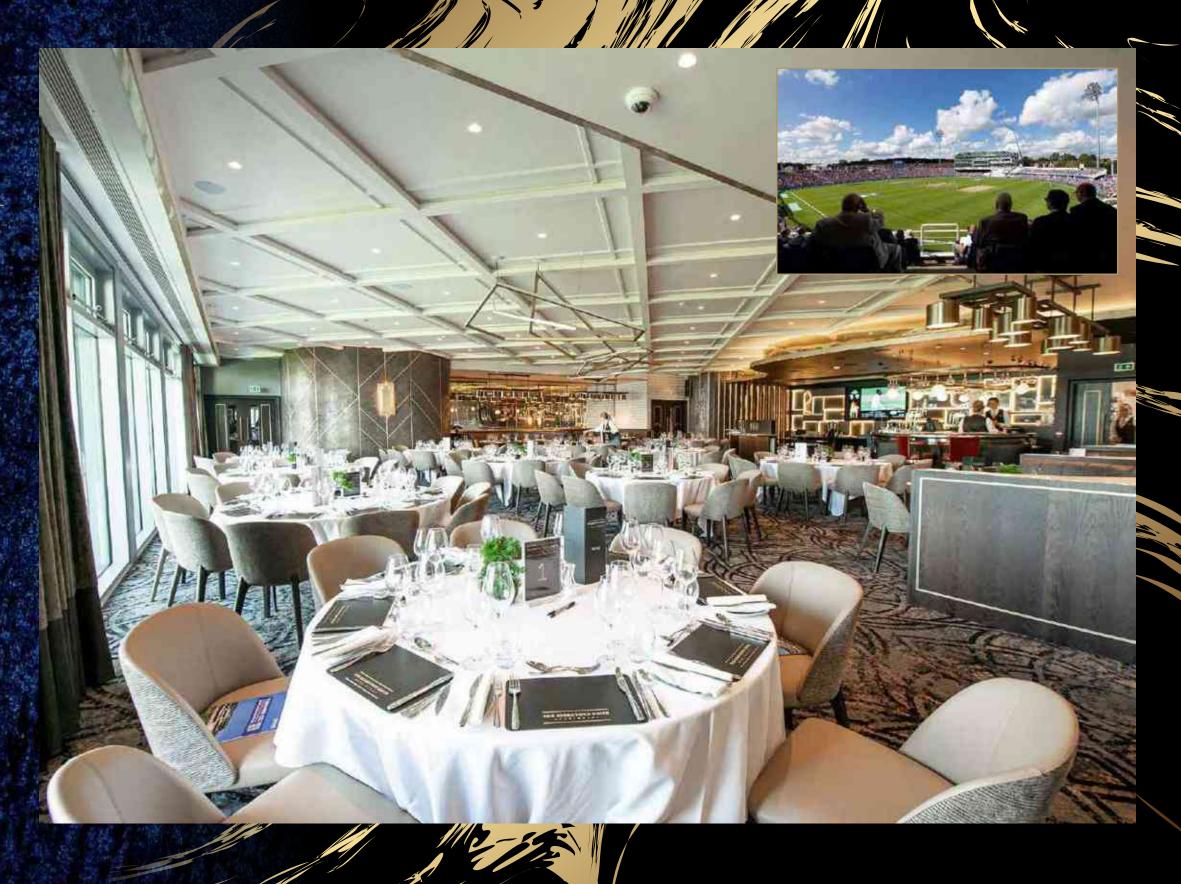

# DIRECTORS' SUITE

The Directors' Suite is our most prestigious shared facility. Situated on the top floor of the Headingley Pavilion, it offers an elevated third man view with private, padded balcony seating. Our food service is restaurant style, offering you and your guests an a-la-carte choice and the ultimate premium experience.

WOMEN'S IT20 SUNDAY 19<sup>TH</sup>

MAY

£299

per person

£649 per person

Minimum booking is 4

**Directors' Suite, Rugby Pavilion** 