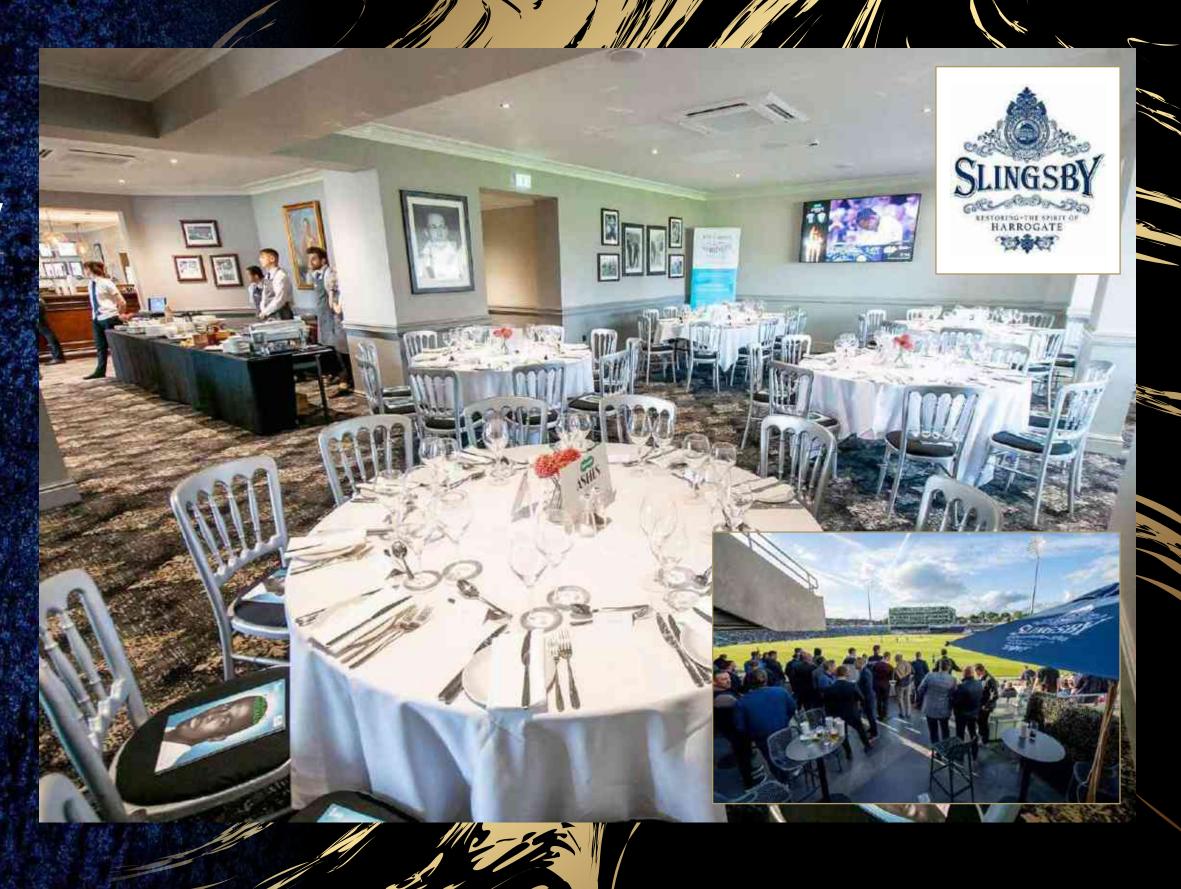

# THE TAVERNERS SUITE

### in association with Slingsby

As a guest of The Taverners Suite you'll have the choice of watching the action from our stunning garden terrace located directly outside the facility or an elevated behind the bowlers arm padded seat on The Howard Stand Balcony. With an informal relaxed atmosphere you'll be treated to buffet style food complimented with a choice of Slingsby cocktails available throughout the day.

Minimum booking is 4

**Taverners Suite, Rugby Pavilion** 