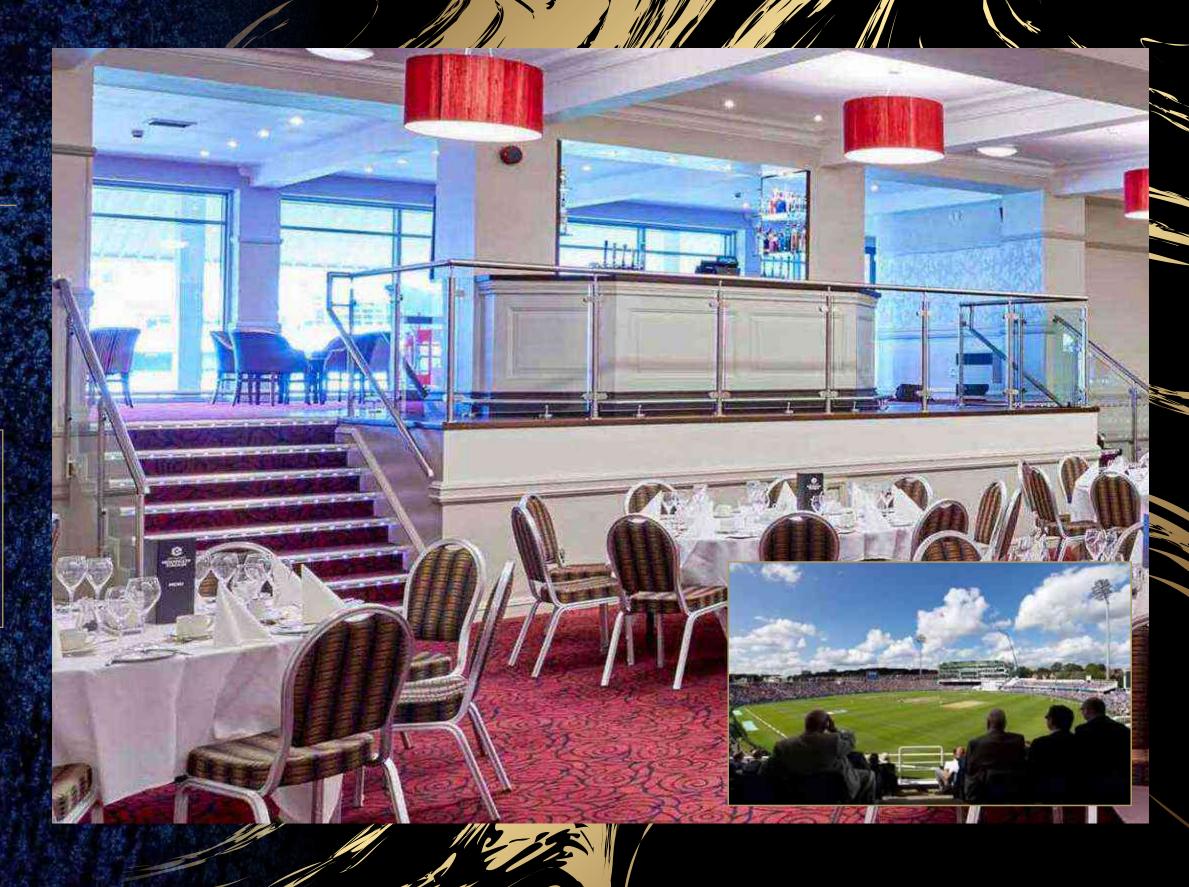

# HOWARD SUITE

Boasting a spectacular behind-the-bowler's arm view, the Howard Suite gives a first-class lounge feel to your cricket experience. Enjoy laid back luxury with buffet-style food and entertainment throughout the day complete with allocated padded balcony seating right outside the suite itself. An experience not to be missed.

# THE TAVERNERS SUITE

### in association with Slingsby

As a guest of The Taverners Suite you'll have the choice of watching the action from our stunning garden terrace located directly outside the facility or an elevated behind the bowlers arm padded seat on The Howard Stand Balcony. With an informal relaxed atmosphere you'll be treated to buffet style food complimented with a choice of Slingsby cocktails available throughout the day.