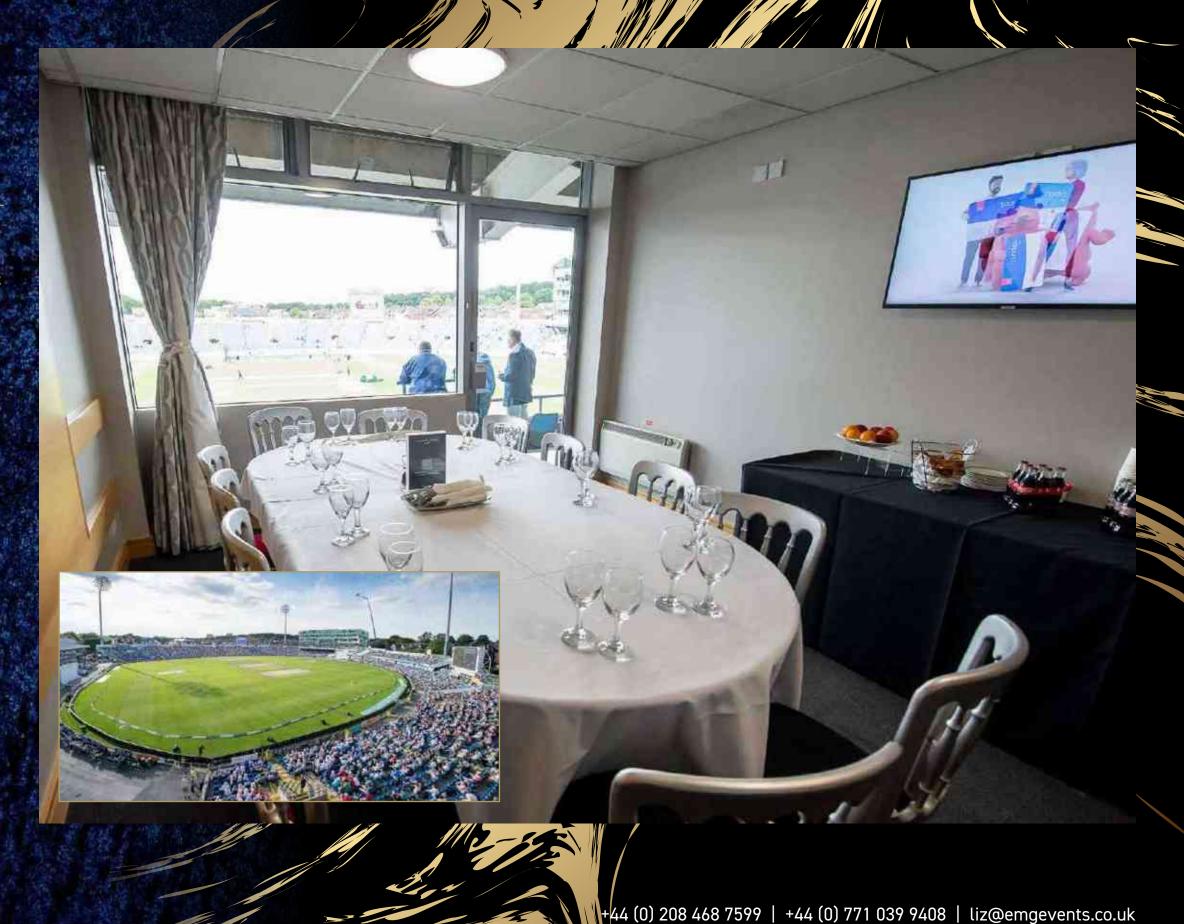

# DIRECTORS' SUITE

The Directors' Suite is our most prestigious shared facility. Situated on the top floor of the Headingley Pavilion, it offers an elevated third man view with private, padded balcony seating. Our food service is restaurant style, offering you and your guests an a-la-carte choice and the ultimate premium experience.

# HOWARD SUITE

Boasting a spectacular behind-the-bowler's arm view, the Howard Suite gives a first-class lounge feel to your cricket experience. Enjoy laid back luxury with buffet-style food and entertainment throughout the day complete with allocated padded balcony seating right outside the suite itself. An experience not to be missed.

# PRESIDENTS SUITE

With this private facility for up to 30 guests, you'll watch the game from an elevated third man position with access to padded balcony seating directly outside the suite. With buffet breakfasts and plated style lunches behind a glass fronted dining area.

# **EXECUTIVE** SUITE

Our traditional style experience. You'll watch the game from an elevated third man position with access to padded balcony seating directly outside the suite. With buffet breakfasts and plated style lunches there's something for everyone with this package.