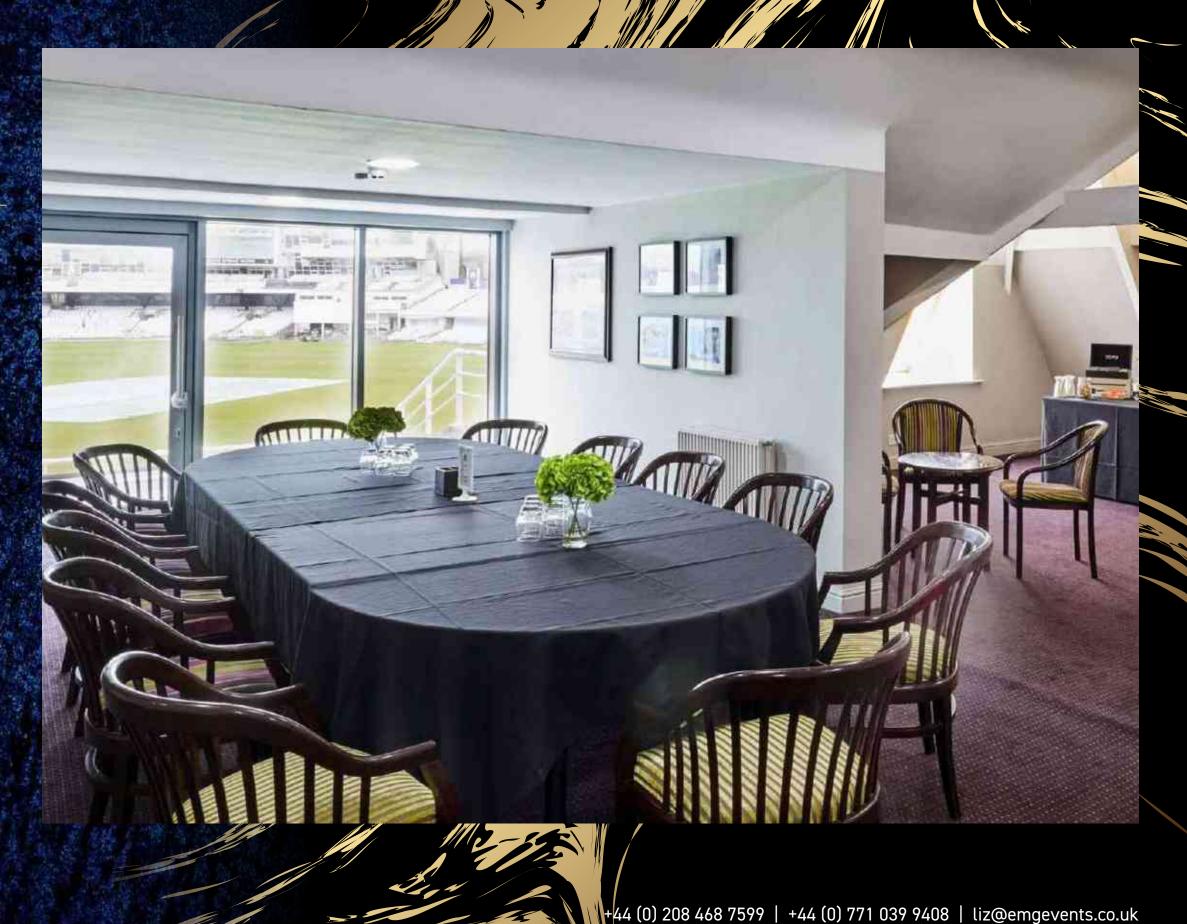

# DIRECTORS' SUITE

The Directors' Suite is our most prestigious shared facility. Situated on the top floor of the Headingley Pavilion, it offers an elevated third man view with private, padded balcony seating. Our food service is restaurant style, offering you and your guests an a-la-carte choice and the ultimate premium experience.

# PRESIDENTS SUITE

With this private facility for up to 30 guests, you'll watch the game from an elevated third man position with access to padded balcony seating directly outside the suite. With buffet breakfasts and plated style lunches behind a glass fronted dining area.

# **EXECUTIVE** SUITE

Our traditional style experience. You'll watch the game from an elevated third man position with access to padded balcony seating directly outside the suite. With buffet breakfasts and plated style lunches there's something for everyone with this package.