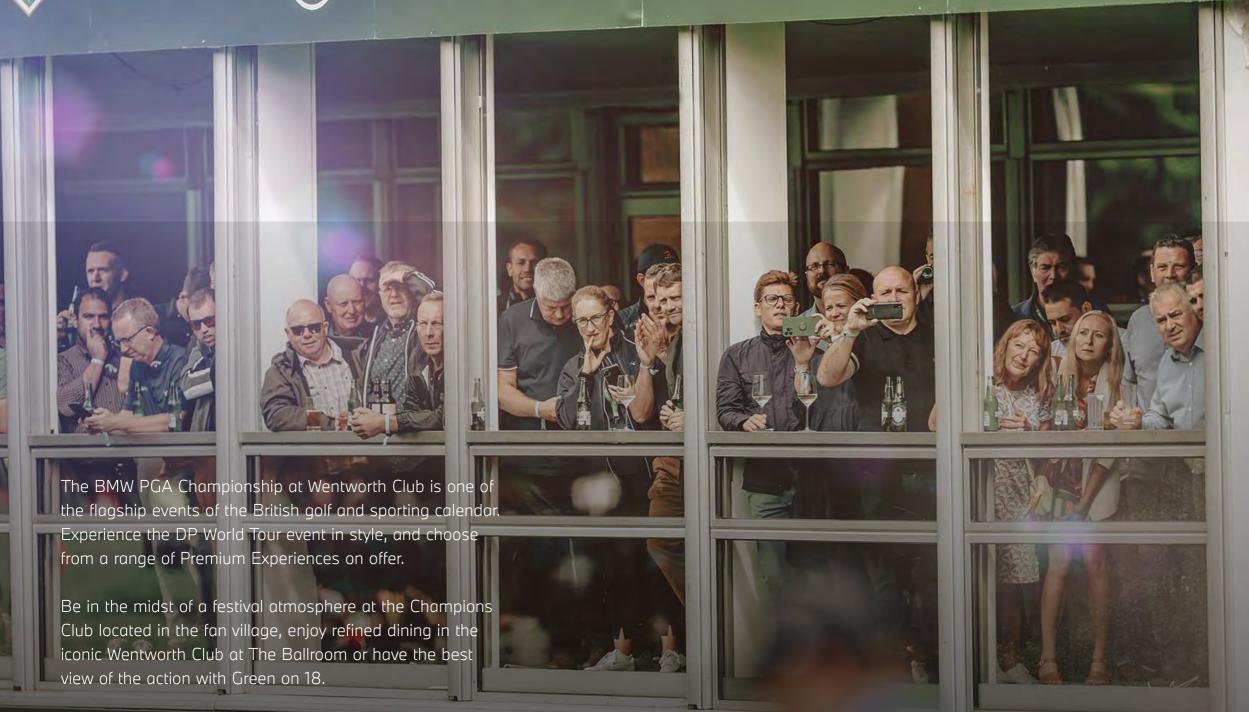

# THE EVENT

Attracting crowds of over 100,000, The Festival of Golf combines world-class golf on the historic West Course, with a wide range of entertainment including live music.

Winners of this tournament include golf legends Sir Nick Faldo and Seve Ballesteros, and last year Ryan Fox beat Tyrrell Hatton and Aaron Rai by a single shot in front of a sold-out Wentworth Club.

With Premium Experiences selling out completely in 2023, high demand is expected in 2024 as fans will yet again enjoy live music, world-class golf, and an unmissable Celebrity Pro-Am less than an hour from central London.