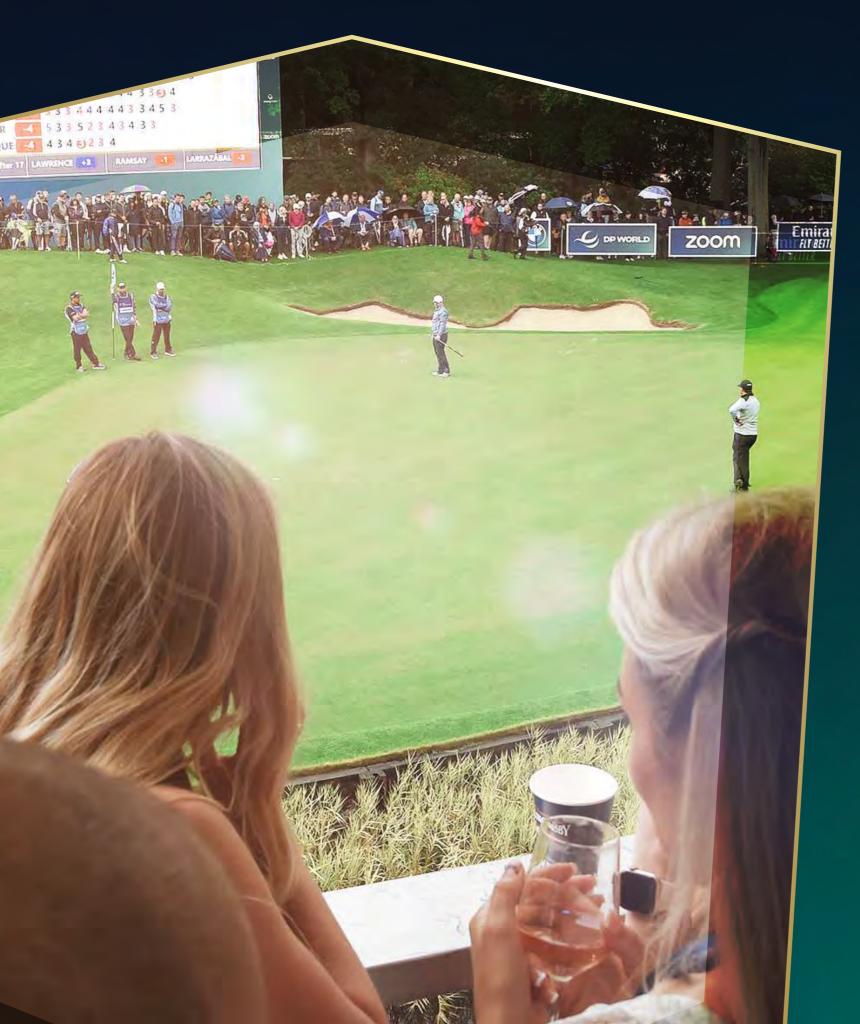

## **CHAMPIONS CLUB**

Situated in the heart of the Championship Village, close to the 18th green and the stage, this package has been created to offer a truly flexible and informal Premium Experience. Perfectly suited to groups of all sizes, guests will enjoy contemporary dining from the chefs' food stations throughout the day. The perfect base to take in the action and world class sport on offer at the BMW PGA Championship.

### **INCLUSIONS**

- Official VIP Admission ticket to the course & Champions Club
- Access to a seating area in the 18th Green Grandstand, reserved until 4pm
- Informal, unreserved seating
- Morning coffee and breakfast
- Contemporary dining from selected food stations and wide variety to suit all tastes throughout the day
- Complimentary bar serving unlimited beer, wine and soft drinks
- Cash bar for champagne, cocktails and spirits
- Afternoon food offering
- Reserved VIP parking (one per two guests)