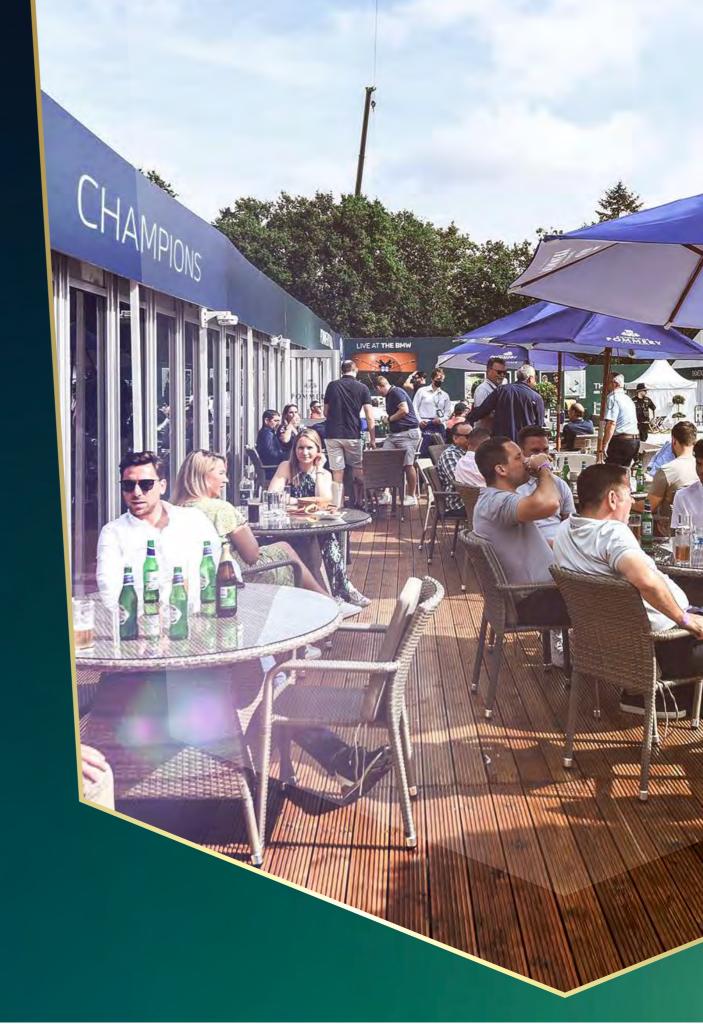

## **CHAMPIONS CLUB**

Situated in the heart of the Championship Village, close to the 18th green and the stage, this package has been created to offer a truly flexible and informal Premium Experience. Perfectly suited to groups of all sizes, guests will enjoy contemporary dining from the chefs' food stations throughout the day. The perfect base to take in the action and world class sport on offer at the BMW PGA Championship.

### **INCLUSIONS**

- Official VIP Admission ticket to the course & Champions Club
- Access to a seating area in the 18th Green Grandstand, reserved until 4pm
- Informal, unreserved seating
- Morning coffee and breakfast
- Contemporary dining from selected food stations and wide variety to suit all tastes throughout the day
- Complimentary bar serving unlimited beer, wine and soft drinks
- Cash bar for champagne, cocktails and spirits
- Afternoon food offering
- Reserved VIP parking (one per two guests)