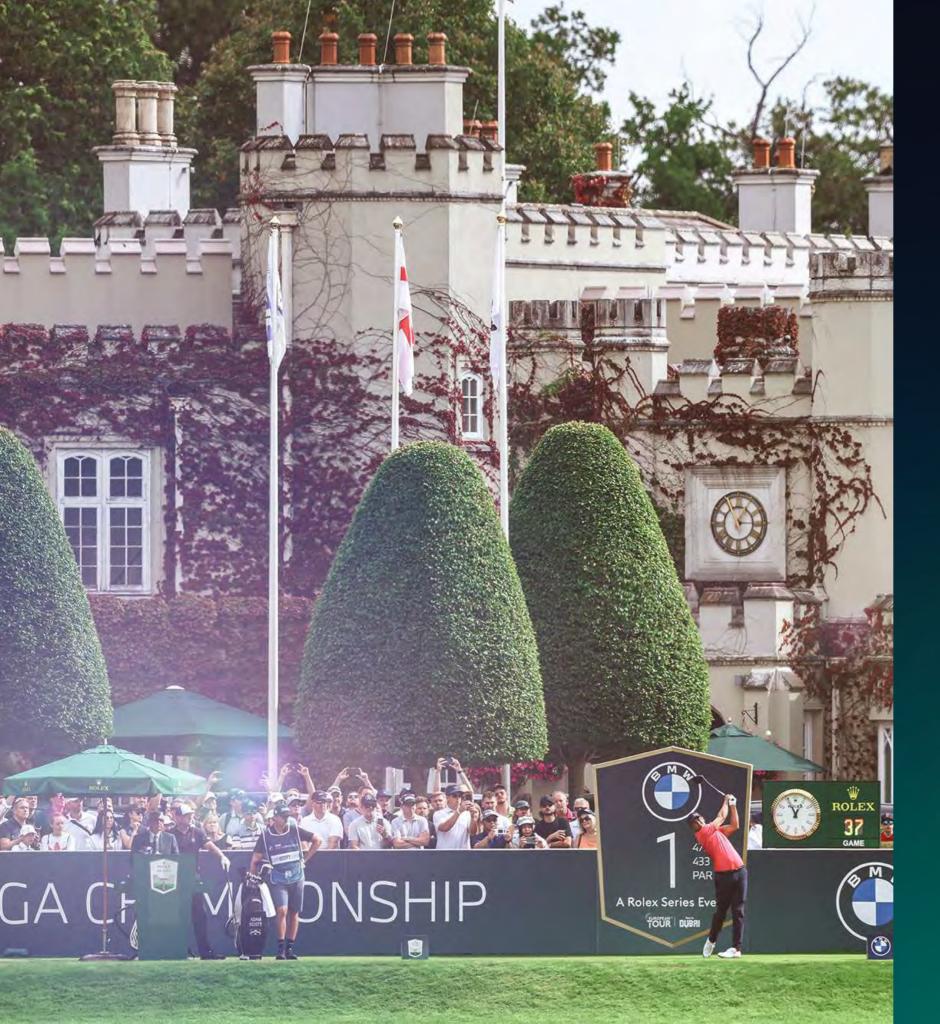

# THE EVENT

Attracting crowds of over 100,000, The Festival of Golf combines world-class golf on the historic West Course, with a wide range of entertainment including live music.

Winners of this tournament include golf legends Sir Nick Faldo and Seve Ballesteros, and last year Ryan Fox beat Tyrrell Hatton and Aaron Rai by a single shot in front of a sold-out Wentworth Club.