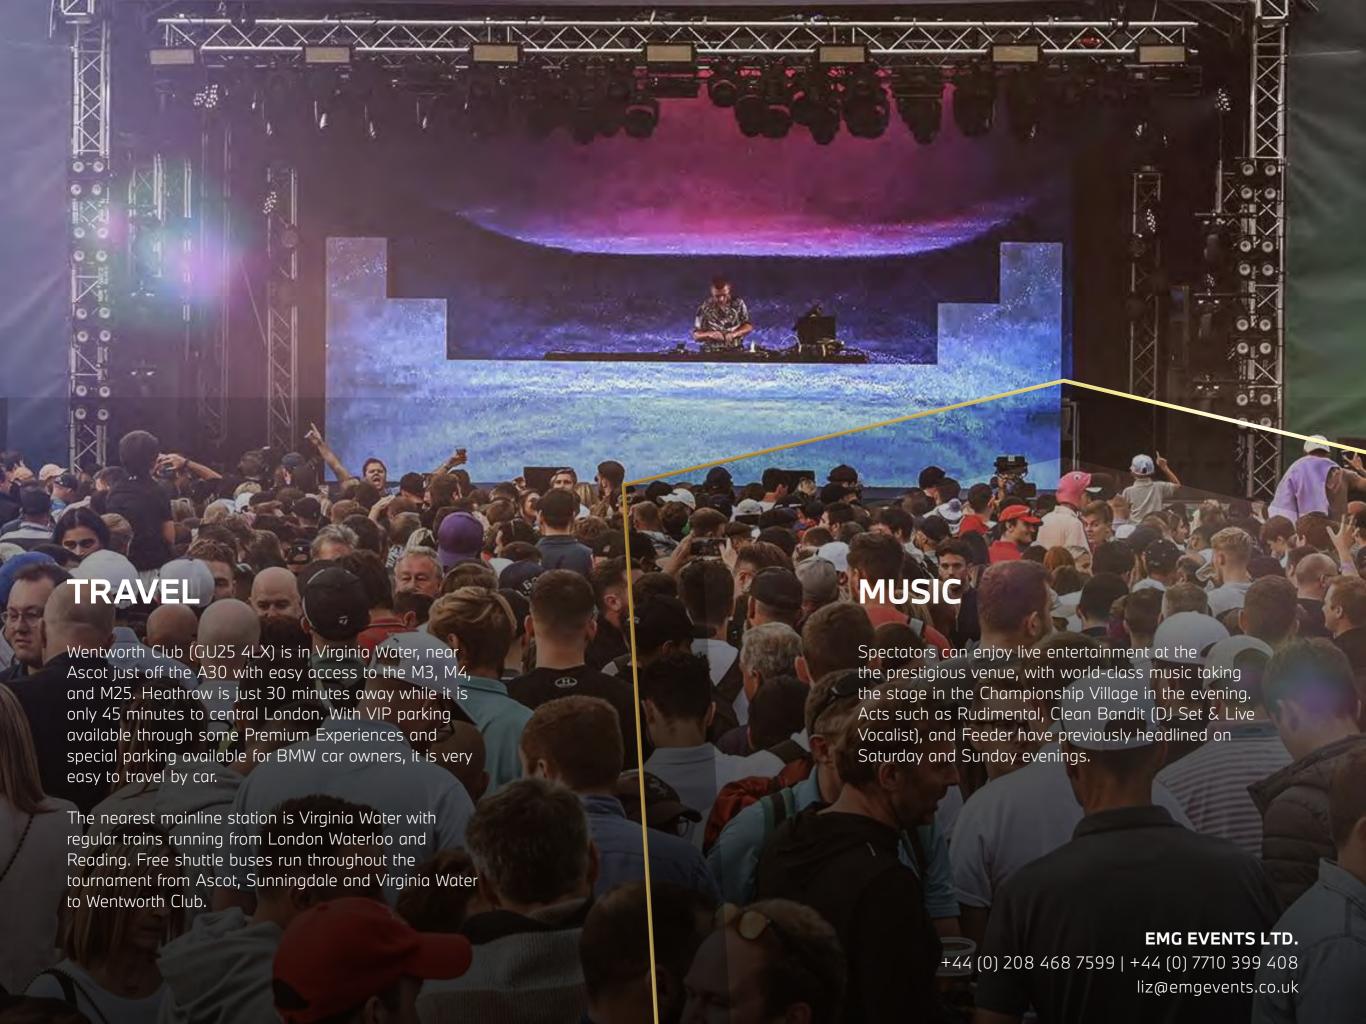

# THE EVENT

Attracting crowds of over 100,000, The Festival of Golf combines world-class golf on the historic West Course, with a wide range of entertainment including live music.

Winners of this tournament include golf legends Sir Nick Faldo and Seve Ballesteros, and last year Ryan Fox beat Tyrrell Hatton and Aaron Rai by a single shot in front of a sold-out Wentworth Club.

With Premium Experiences selling out completely in 2023, high demand is expected in 2024 as fans will yet again enjoy live music, world-class golf, and an unmissable Celebrity Pro-Am less than an hour from central London.